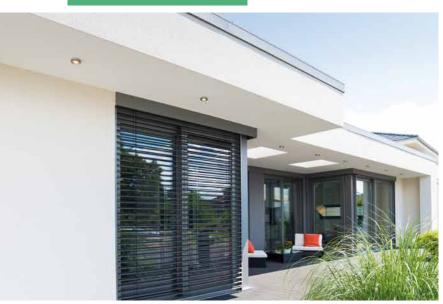

### & POPLAR

The PRIME overlay applied to both Okoumé and Poplar plywood is a coating made from a white primer applied by curtain application.

TEBOPRIME and TEBOPLUS PRIME are white semifinished pre-painted plywood products. They are respectively intended for use in outdoor and humid or indoor applications.