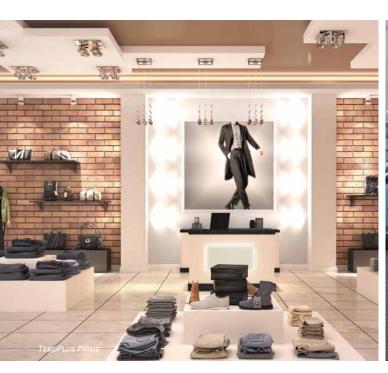

### & POPLAR

The PRIME overlay applied to both Okoumé and Poplar plywood is a coating made from a white primer applied by curtain application.

TEBOPRIME and TEBOPLUS PRIME are white semifinished pre-painted plywood products. They are respectively intended for use in outdoor and humid or indoor applications.