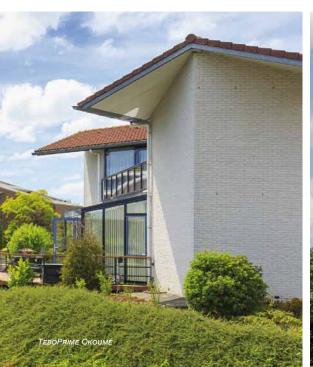

# PRIME OVERLAY OKOUME

### & POPLAR

The PRIME overlay applied to both Okoumé and Poplar plywood is a coating made from a white primer applied by curtain application.

TEBOPRIME and TEBOPLUS PRIME are white semifinished pre-painted plywood products. They are respectively intended for use in outdoor and humid or indoor applications.