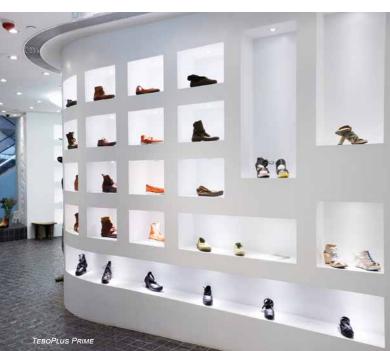

### & POPLAR

The PRIME overlay applied to both Okoumé and Poplar plywood is a coating made from a white primer applied by curtain application.

TEBOPRIME and TEBOPLUS PRIME are white semifinished pre-painted plywood products. They are respectively intended for use in outdoor and humid or indoor applications.